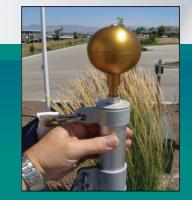

## Titan Telescoping Flagpole

All the headaches associated with replacing the rope, fixing the pully, or adding an ornament to the top of the flagpole are eliminated with a telescopic flagpole!

## ABOUT THE POLE

• Gold ball topper, ground sleeve (ABS plastic), and easy to follow installation instructions.

• Maintenance free, high strength 6105-T5 anodized aluminum tubes.

• Patented interlocking sleeve mechanism makes it easy to extend and retract the pole, and provide extreme joint stability.