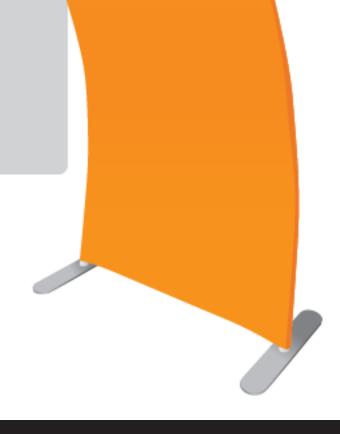

# Advertising - Retail Signage

This uniquely shaped banner stand is called the Wave. The Wave is a double-sided stand and can feature different graphics on each side. Its pillow case finishing pulls snug over a tube frame and zips at the bottom pulling the banner tight and creating a soft, curvy feel. It's a fun form and a nice break from traditional flat rectangle stands.

### HARDWARE SPECIFICATIONS

- 35"x91.5"
- Multi-piece aluminum tube frame. Each piece is labeled for easy set up.
- Two wide set feet for stability.