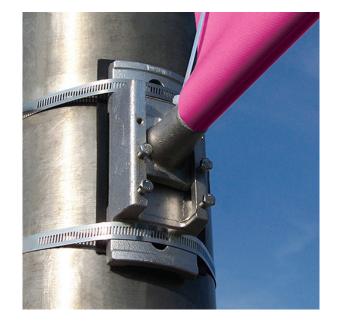

## HEAVY DUTY BANNER BRACKET (HDBB)

Excellent for high wind areas. This system is ideal for lamp posts. The bracket and arm system is designed to ease the wind load on your banner as well as your lamp post or light standard.

The HDBB won't rust. Most of the brackets on the market do not have stainless steel mechanics and will rust in the weather over time.

Available for 28" or 36" wide banners.

- 1. Check the size of banner you require and sleeves size (sleeve should be 2x the diameter of the arm).
- 2. Choose a design and finish (single-face reverse or double-sided).
- 3. Call us and place your order! 1-800-565-4100