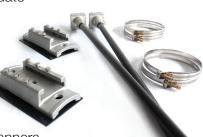

# ADJUSTABLE BANNER BRACKET (ABB)

This two-piece bracket makes taking banners down and changing banners out easy. The arms can be taken down while leaving the base of the bracket attached to the lamp post. Great for areas where banners are only displayed seasonally.

The base of the arm is adjustable making installation easier. The arms can move approx. 2" up and down to accommodate

banner sizes without having to re-install the entire bracket and strapping to the lamp post.

Available for 28" wide banners.