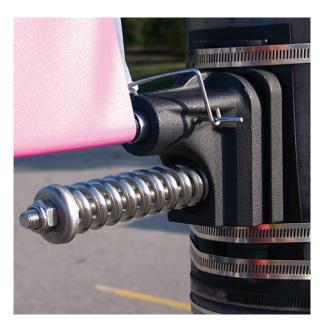

## HEAVY DUTY BANNER BRACKET (HDBB)

Excellent for high wind areas. This system is ideal for lamp posts. The bracket and arm system is designed to ease the wind load on your banner as well as your lamp post or light standard.

The HDBB won't rust. Most of the brackets on the market do not have stainless steel mechanics and will rust in the weather over time.

Available for 28" or 36" wide banners.

- 1. Check the size of banner you require and sleeves size (sleeve should be 2x the diameter of the arm).
- 2. Choose a design and finish (single-face reverse or double-sided).
- 3. Call us and place your order! 1-800-565-4100