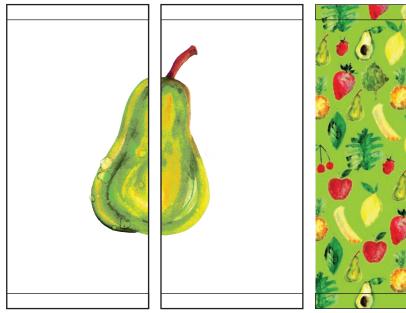

### PAINT SPLATTER

2018.01.GREENSPLAT

2018.01.ORANGESPLAT

2018.01.PURPLESPLAT

2018.01.PEAR

2018.02.PEAR

fresh.

#### Add text to a variety of fruits!

- 1. Check the size of banner you require and sleeves size (sleeve should be 2x the diameter of the arm).
- 2. Choose a design and finish (single-face reverse or double-sided).
- 3. Call us and place your order! 1-800-565-4100