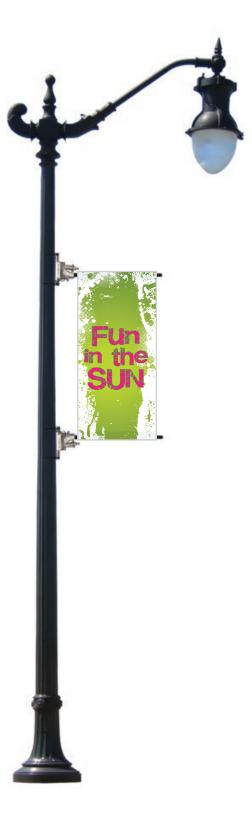

# ADJUSTABLE BANNER BRACKET (ABB)

This two-piece bracket makes taking banners down and changing banners out easy. The arms can be taken down while leaving the base of the bracket attached to the lamp post. Great for areas where banners are only displayed seasonally.

The base of the arm is adjustable making installation easier. The arms can move approx. 2" up and down to accommodate

banner sizes without having to re-install the entire bracket and strapping to the lamp post.

Available for 28" wide banners.