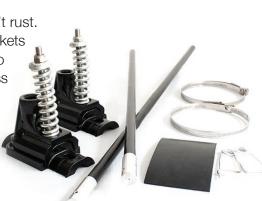

## HEAVY DUTY BANNER BRACKET (HDBB)

Excellent for high wind areas. This system is ideal for lamp posts. The bracket and arm system is designed to ease the wind load on your banner as well as your lamp post or light standard.

The HDBB won't rust. Most of the brackets on the market do not have stainless steel mechanics and will rust in the weather over time.

Available for 28" or 36" wide banners.

- 1. Check the size of banner you require and sleeves size (sleeve should be 2x the diameter of the arm).
- 2. Choose a design and finish (single-face reverse or double-sided).
- 3. Call us and place your order! 1-800-565-4100