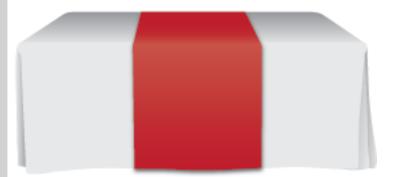

## Runner

#### PRODUCT SPECIFICATIONS

- Printed on 300D Polyester or DuraMatte®
- Custom made to any length or size.
- Hemmed all around.

#### **FEATURES**

- Single sided graphics.
- 300D Polyester is flame retardant.