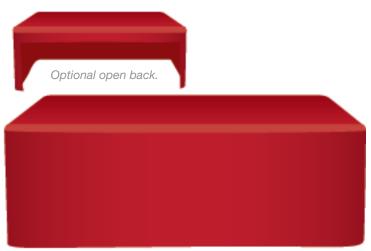

# **Fitted**

#### PRODUCT SPECIFICATIONS

- Printed on 300D Polyester or DuraMatte®.
- Available for 4', 6' and 8' tables.
- Hemmed around the bottom.
- Seams in each corner to created a fitted style.

#### **FEATURES**

- Single sided graphics.
- 300D Polyester is flame retardant.

#### **OPTIONAL**

- Open back for chairs or storage.