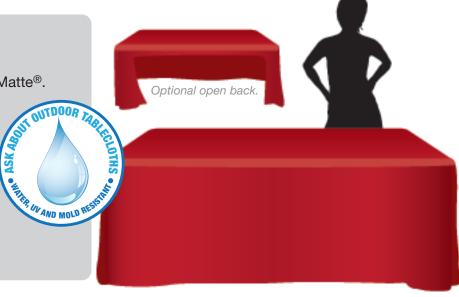

### **Throw**

#### PRODUCT SPECIFICATIONS

- Printed on 300D Polyester or DuraMatte®.
- Available for 4', 6' and 8' tables.
- Hemmed around the bottom.
- Drapes over corners.

#### **FEATURES**

- Single sided graphics.
- 300D Polyester is flame retardant.

#### **OPTIONAL**

- Open back for chairs or storage.