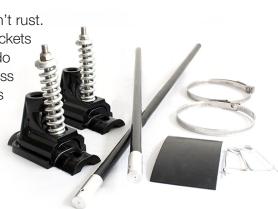

# HEAVY DUTY BANNER BRACKET (HDBB)

Excellent for high wind areas. This system is ideal for lamp posts. The bracket and arm system is designed to ease the wind load on your banner as well as your lamp post or light standard.

The HDBB won't rust. Most of the brackets on the market do not have stainless steel mechanics and will rust in the weather over time.

Available for 28" or 36" wide banners.