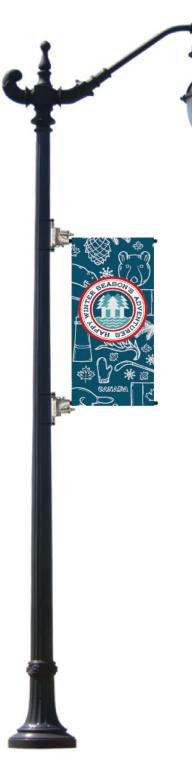

# ADJUSTABLE BANNER BRACKET (ABB)

This two-piece bracket makes taking banners down and changing banners out easy. The arms can be taken down while leaving the base of the bracket attached to the lamp post. Great for areas where banners are only displayed seasonally.

The base of the arm is adjustable making installation easier. The arms can move approx. 2" up and down to accommodate

banner sizes without having to re-install the entire bracket and strapping to the lamp post.