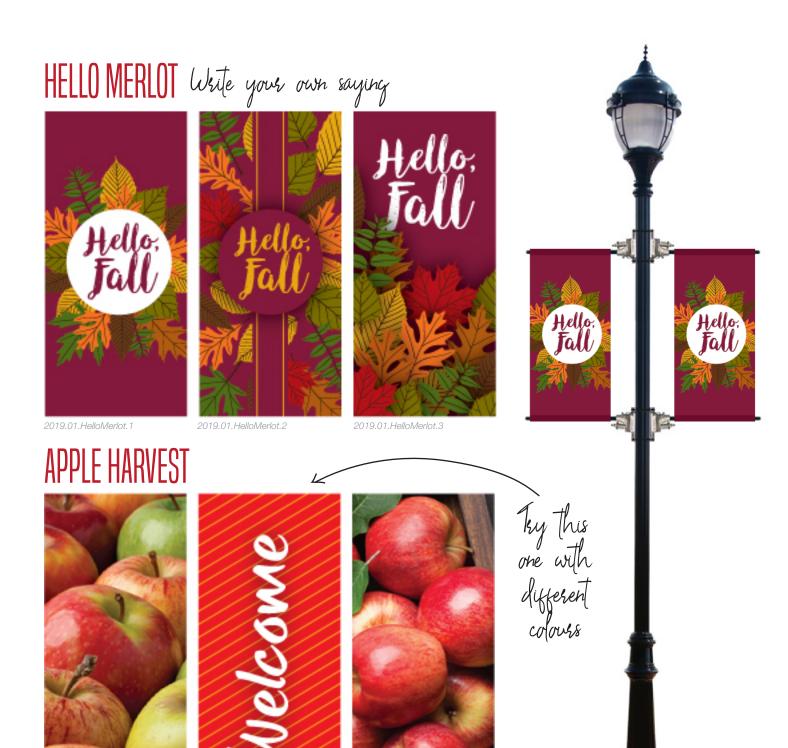

#### TO ORDER:

2019.03.Apples1

1. Check the size of banner you require and sleeves size (sleeve should be 2x the diameter of the arm).

2019.03.Apples2

2. Choose a design and finish (single-face reverse or double-sided).

2019.03.WelcomeStripe

3. Call us and place your order! 1-800-565-4100