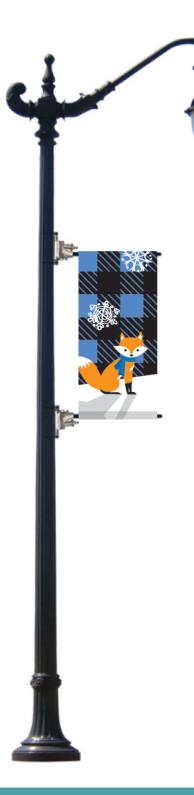

# ADJUSTABLE BANNER BRACKET (ABB)

This two-piece bracket makes taking banners down and changing banners out easy. The arms can be taken down while leaving the base of the bracket attached to the lamp post. Great for areas where banners are only displayed seasonally.

The base of the arm is adjustable making installation easier. The arms can move approx. 2" up and down to accommodate

banner sizes without having to re-install the entire bracket and strapping to the lamp post.