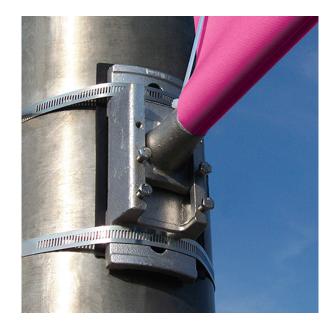

# HEAVY DUTY BANNER BRACKET (HDBB)

Excellent for high wind areas. This system is ideal for lamp posts. The bracket and arm system is designed to ease the wind load on your banner as well as your lamp post or light standard.

The HDBB won't rust. Most of the brackets on the market do not have stainless steel mechanics and will rust in the weather over time.

Available for 28" or 36" wide banners.