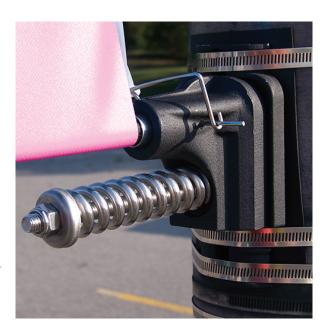

# HEAVY DUTY BANNER BRACKET (HDBB)

Excellent for high wind areas. This system is ideal for lamp posts. The bracket and arm system is designed to ease the wind load on your banner as well as your lamp post or light standard.

The HDBB won't rust. Most of the brackets on the market do not have stainless steel mechanics and will rust in the weather over time.

Available for 28" or 36" wide banners.