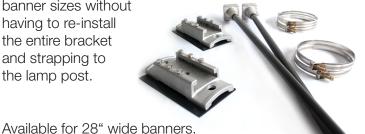

# ADJUSTABLE BANNER BRACKET (ABB)

This two-piece bracket makes taking banners down and changing banners out easy. The arms can be taken down while leaving the base of the bracket attached to the lamp post. Great for areas where banners are only displayed seasonally.

The base of the arm is adjustable making installation easier. The arms can move approx. 2" up and down to accommodate

banner sizes without having to re-install the entire bracket and strapping to the lamp post.