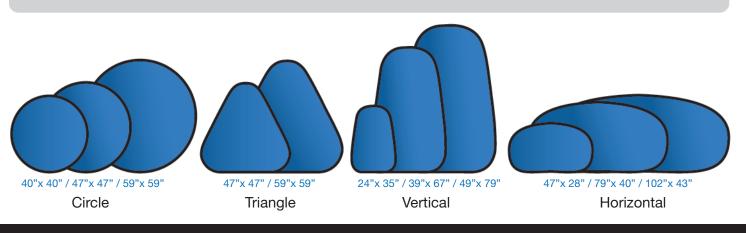

### **FEATURES**

- Light weight for getting around (2-4 kg).
- Spring loaded frame is easy to set up.
- Unique shapes and sizes to choose from.