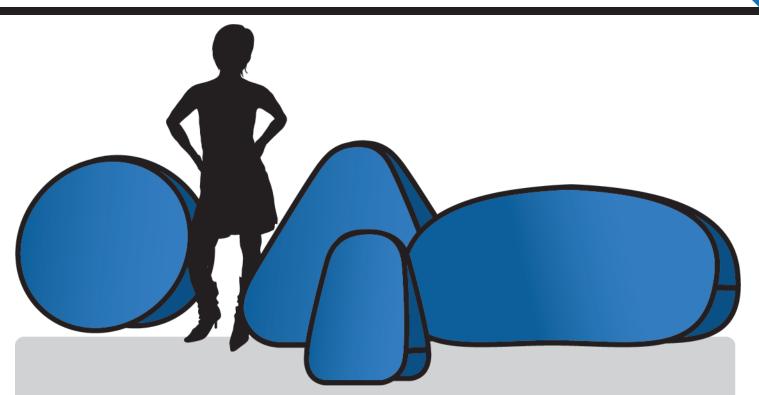

# **Flex Frame**

Advertising - Pop Up Shops - Product Launch - Events

These Flex Frames are a handy and simple way to set up for shows and events. Simply take them out of the bag and they set themselves up! The A-Frame style display means you get two sides for graphics.

### **FEATURES**

- Light weight for getting around (2-4 kg).
- Spring loaded frame is easy to set up.
- Unique shapes and sizes to choose from.